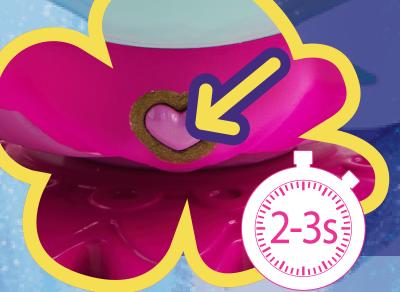

## WARNING

Keep away from hair, jewelry & loose clothing. May become entangled



## POWER ON:

Press your Pixie Belles heart to turn her on "HELLO" Her défault mode is Nurture Mode Play with your Pixie Belles in 3 different modes



## POWER OFF:

Press her heart for 3 seconds to power her down

# NURTURE MODE

Care for your Pixie Belles in Nurture Mode "YAY YAY!" FEATURES:

- Tap or double tap back
- Pet once or pet continuous
- Hold back
- Hold mouth and back at same time
- Clap or double clap
- Tap mouth or hold
- Blow in face

Press heart to switch to Spin Mode "SPIN SPIN!"

• She will spin as long as you are talking or clapping

• Double tap her back and she will switch directions

- Hold her mouth for as long as you want her to spin after the kiss
  Blow in her face for different reactions





Press heart to switch to Dance Mode "CHA CHA!" Activate 6 different dances and songs:

- 1. Tap back
- 2. Pet back
- 3. Hold down on back
- 4. Clap
- 5. Double clap
- 6. Tap mouth

Press & hold heart button for 3 second