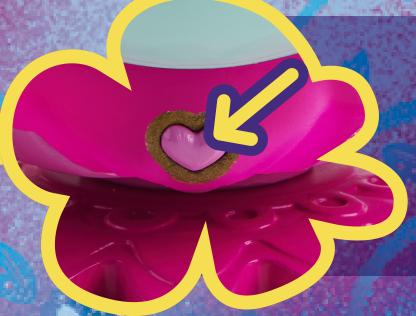

## POWER ON:

Press your Pixie Belles heart to turn her on "HELLO" Her défault mode is Nurture Mode Play with your Pixie Belles in 3 different modes