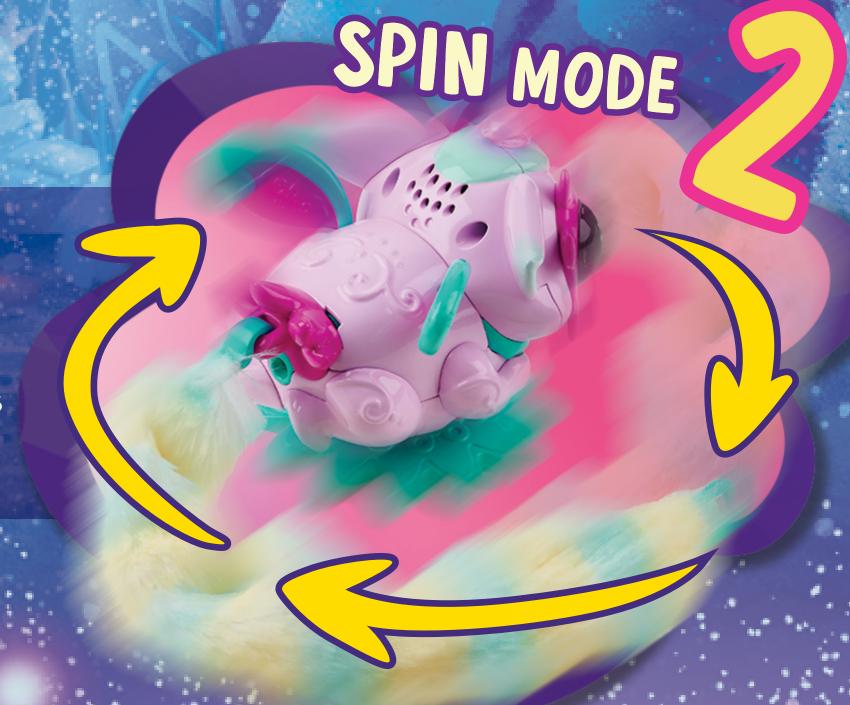

Press heart to switch to Spin Mode "SPIN SPIN!"

• She will spin as long as you are talking or clapping

• Double tap her back and she will switch directions

- Hold her mouth for as long as you want her to spin after the kiss
  Blow in her face for different reactions