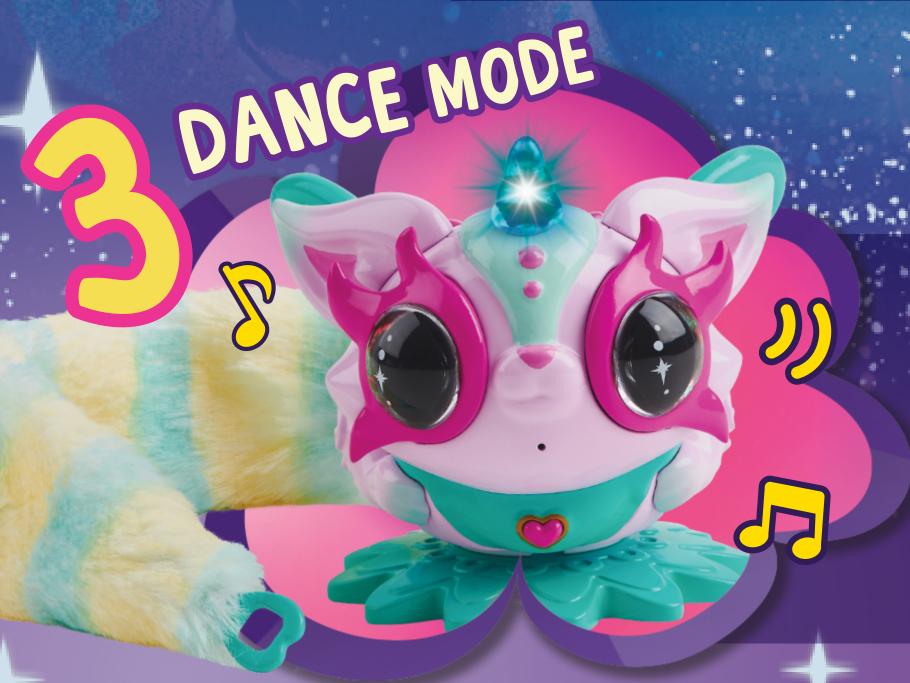

Press heart to switch to Dance Mode "CHA CHA!" Activate 6 different dances and songs:

- 1. Tap back
- 2. Pet back
- 3. Hold down on back
- 4. Clap
- 5. Double clap
- 6. Tap mouth

Press & hold heart button for 3 seconds (or double-tap back) to make your Pixie Belles stop spinning in any mode