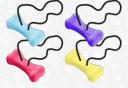

Black, White or Combo Ears

1 of 3 Tongue Colors

1 of 4 Collar Tag Shapes and Colors

1 of 4 Bone Toy Colors

Cut strap on ears.

2 Turn Switch to On.

**PRESS NOSE** to reveal paw colors.

SCAN FOR MORE

INFORMATION How To Play Video

**NOTE:** Dog-E's eye shapes, ear colors and ear position will vary. Collar, tag and bone colors will vary. Tag shapes will vary.