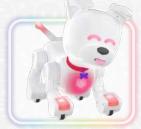

## **PLAY WITH TOY**

Connect magnetic toy to mouth to reveal tail color.

CAUTION: Dog-E will run forward with toy. Place on floor to play.

**PET HEAD** to reveal eye color.

**TOUCH BOTH SIDES AND LIFT** to reveal bark and heart color.