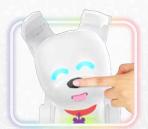

**PRESS NOSE** to reveal paw colors.

SCAN FOR MORE

INFORMATION How To Play Video

**NOTE:** Dog-E's eye shapes, ear colors and ear position will vary. Collar, tag and bone colors will vary. Tag shapes will vary.