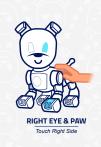

**PRESS NOSE** to reveal paw colors.

SCAN FOR MORE

INFORMATION How To Play Video

**NOTE:** Dog-E's eye shapes, ear colors and ear position will vary. Collar, tag and bone colors will vary. Tag shapes will vary.

DOG-E'S TAIL GUIDES THE WAY

**PET ME** 

**PLAY WITH MY TOY** 

**LIFT ME UP** 

**PRESS MY NOSE** 