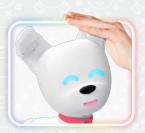

## **PLAY WITH TOY**

Connect magnetic toy to mouth to reveal tail color.

CAUTION: Dog-E will run forward with toy. Place on floor to play.

**PET HEAD** to reveal eye color.

**TOUCH BOTH SIDES AND LIFT** to reveal bark and heart color.