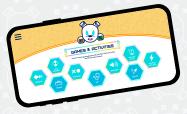

#### **PLAY GAMES**

Press my ear down to go to Game Menu.

Press nose to select game.

Touch both sides and lift to exit any game.

Access games using the app!

Touch sides to switch through games.

Press nose to select game.

Touch both sides and lift to exit any game.

Access games using the app!