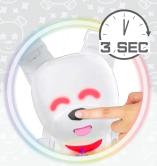

#### MINT **WITHOUT APP**

3

Follow icons in my tail to reveal my colors!

## MINT YOUR DOG-E

Reveal a unique combination of colorful lights, sounds and personality traits.