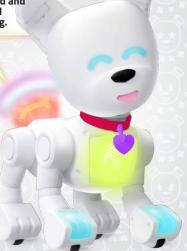

Hi, I'm Dog-E. The one in a million robot dog,
MINTID just for you! When you mint me,
I reveal a unique combination of colorful lights,
sounds and personality, so I'm totally unique to you!
Follow along to learn all about how to care for me,
play with me, teach me tricks and more!

# **ONE IN A MILLION**

Dog-E reveals a one in a million combination of colorful lights. Also, each Dog-E comes with a random combination of features that make it totally unique to you!

1 of 6 Eye Shapes

Black, White or Combo Ears

1 of 3 Tongue Colors

1 of 4 Collar Tag Shapes and Colors

1 of 4 Bone Toy Colors

Cut strap on ears.

2 Turn Switch to On.

**PRESS NOSE** to reveal paw colors.

SCAN FOR MORE

INFORMATION How To Play Video

**NOTE:** Dog-E's eye shapes, ear colors and ear position will vary. Collar, tag and bone colors will vary. Tag shapes will vary.