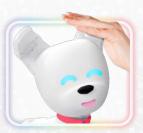

## **PLAY WITH TOY**

Connect magnetic toy to mouth to reveal tail color.

CAUTION: Dog-E will run forward with toy. Place on floor to play.

**PET HEAD** to reveal eye color.

**TOUCH BOTH SIDES AND LIFT** to reveal bark and heart color.