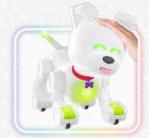

## **PLAY WITH TOY**

Connect magnetic toy to mouth to reveal tail color.

CAUTION: Dog-E will run forward with toy. Place on floor to play.

**PET HEAD** to reveal eye color.

**TOUCH BOTH SIDES AND LIFT** to reveal bark and heart color.

DOG-E'S TAIL GUIDES THE WAY

**PET ME** 

**PLAY WITH MY TOY** 

**LIFT ME UP** 

**PRESS MY NOSE** 