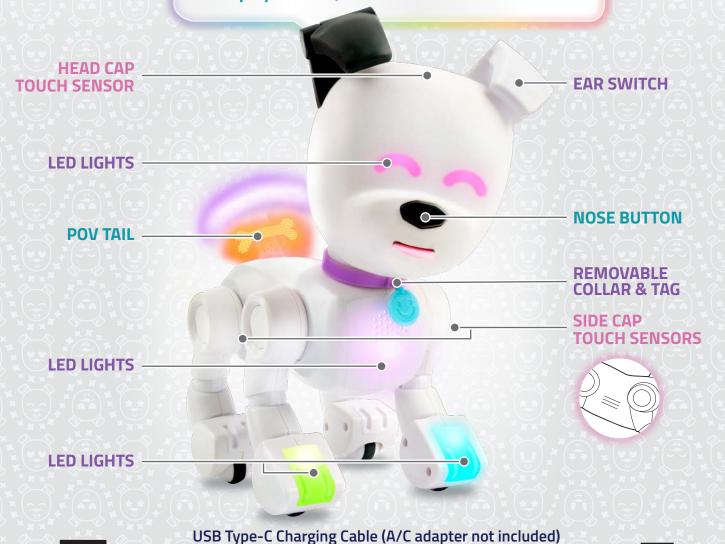

## **PLAY WITH TOY**

Connect magnetic toy to mouth to reveal tail color.

CAUTION: Dog-E will run forward with toy. Place on floor to play.

**PET HEAD** to reveal eye color.

**TOUCH BOTH SIDES AND LIFT** to reveal bark and heart color.

**PRESS NOSE** to reveal paw colors.

SCAN FOR MORE

INFORMATION How To Play Video

**NOTE:** Dog-E's eye shapes, ear colors and ear position will vary. Collar, tag and bone colors will vary. Tag shapes will vary.

## CARE FOR DOG-E

Dog-E's tail tells you what it needs! Watch the tail, then use the guide below to keep Dog-E happy.

WHAT DOES DOG-E WANT?

**PRESS NOSE TWICE** I show my name.

**CHECK MY NEEDS** Touch left or right side to switch needs.

**FOLLOW THE TAIL** Icons in tail show needs.

#### **FEED**

Press my nose once to feed me when I'm hungry. I make eating and slurping sounds.

## **POOP**

When I need to go, I poop and pee on my own. Hear the silly sounds and see icon in my tail.

Pet my head in the center front between my ears when I need love. I make sweet loving sounds.

#### **HEALTH**

When my lights turn green and yellow, I'm sick! Press my nose or pet my head to make me feel better.

#### **PLAY GAMES**

Press my ear down to go to Game Menu.

#### **GIVE DOG-E A KISS**

Pick me up while touching both sides, then press my nose.

## **PLAY WITH MY TOY**

Pull to walk or play tug of war! I run forward with my magnetic toy. Play on floor, so I don't fall. Pet head while playing with toy to make me run continuously.

Touch sides to switch through games.

Press nose to select game.

Touch both sides and lift to exit any game.

Access games using the app!