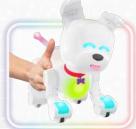

## **PLAY WITH MY TOY**

Pull to walk or play tug of war! I run forward with my magnetic toy. Play on floor, so I don't fall. Pet head while playing with toy to make me run continuously.

Touch sides to switch through games.