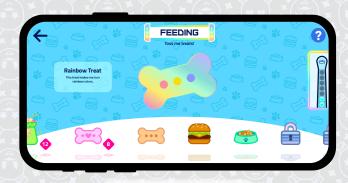

#### **FEED**

Press my nose once to feed me when I'm hungry. I make eating and slurping sounds.

# DOWNLOAD THE DOG-E APP FOR MORE WAYS TO PLAY

MINT A NEW DOG & TAKE THE PERSONALITY QUIZ

**TRACK MY NEEDS** 

**FEED ME TREATS** 

**EARN REWARDS** 

**TEACH ME TRICKS** 

DRAW AND WRITE MESSAGES IN MY TAIL