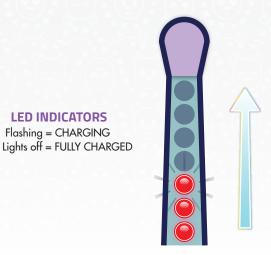

# **CHARGE BATTERY**

CHARGE TIME: Approximately 75 MINUTES

**LED INDICATORS** 