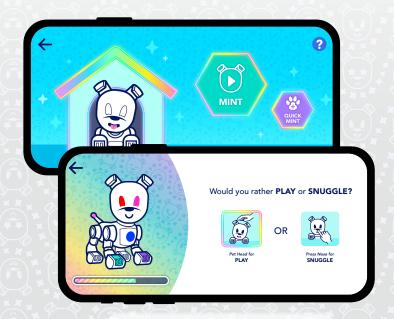

## MINT YOUR DOG-E

Reveal a unique combination of colorful lights, sounds and personality traits.

#### **USING APP?**

Follow instructions in your app to connect and mint your Dog-E

#### MINT **WITHOUT APP**

3

Follow icons in my tail to reveal my colors!

## **PLAY WITH TOY**

Connect magnetic toy to mouth to reveal tail color.

CAUTION: Dog-E will run forward with toy. Place on floor to play.

**PET HEAD** to reveal eye color.

**TOUCH BOTH SIDES AND LIFT** to reveal bark and heart color.