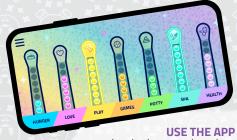

## CARE FOR DOG-E

Dog-E's tail tells you what it needs! Watch the tail, then use the guide below to keep Dog-E happy.

WHAT DOES DOG-E WANT?

**PRESS NOSE TWICE** I show my name.

**CHECK MY NEEDS** Touch left or right side to switch needs.

**FOLLOW THE TAIL** Icons in tail show needs.

# DOWNLOAD THE DOG-E APP FOR MORE WAYS TO PLAY

MINT A NEW DOG & TAKE THE PERSONALITY QUIZ

**TRACK MY NEEDS** 

**FEED ME TREATS** 

**EARN REWARDS** 

**TEACH ME TRICKS** 

DRAW AND WRITE MESSAGES IN MY TAIL