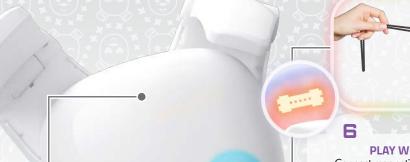

## **PLAY WITH TOY**

Connect magnetic toy to mouth to reveal tail color.

CAUTION: Dog-E will run forward with toy. Place on floor to play.

**PET HEAD** to reveal eye color.

**TOUCH BOTH SIDES AND LIFT** to reveal bark and heart color.