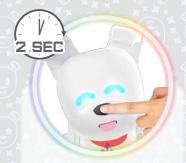

## SAVE MULTIPLE PROFILES

Dog-E can save up to 10 profiles, so you can mint multiple unique Dog-Es.

**PROFILE MENU** Press nose for 2 seconds.

**MINT A NEW DOG-E** On all white lights, press nose.

**CHANGE PROFILE** Touch left or right side to switch through saved profiles. Press nose to confirm.