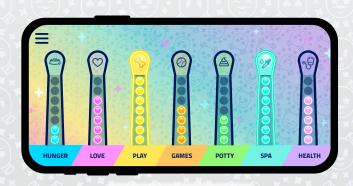

## CARE FOR DOG-E

Dog-E's tail tells you what it needs! Watch the tail, then use the guide below to keep Dog-E happy.

WHAT DOES DOG-E WANT?

**PRESS NOSE TWICE** I show my name.

**CHECK MY NEEDS** Touch left or right side to switch needs.

**FOLLOW THE TAIL** Icons in tail show needs.