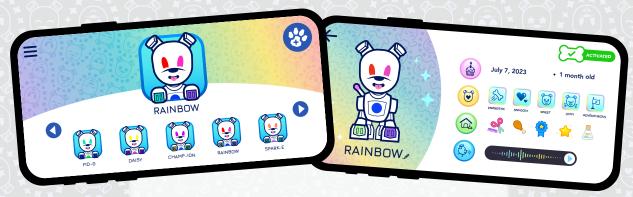

## SAVE MULTIPLE PROFILES

Dog-E can save up to 10 profiles, so you can mint multiple unique Dog-Es.

**PROFILE MENU** Press nose for 2 seconds.

**MINT A NEW DOG-E** On all white lights, press nose.

**CHANGE PROFILE** Touch left or right side to switch through saved profiles. Press nose to confirm.

**ERASE A PROFILE** Lights flash red and warning

sound plays when I need to erase a profile in order to mint a new one. Hold nose button 3 seconds to erase the least-used profile.

YOU CAN ALSO SWITCH PROFILES **AND SEE YOUR SAVED PROFILES IN** THE DOG-E APP.

# DOWNLOAD THE DOG-E APP FOR MORE WAYS TO PLAY

MINT A NEW DOG & TAKE THE PERSONALITY QUIZ

**TRACK MY NEEDS** 

**FEED ME TREATS** 

**EARN REWARDS** 

**TEACH ME TRICKS** 

DRAW AND WRITE MESSAGES IN MY TAIL