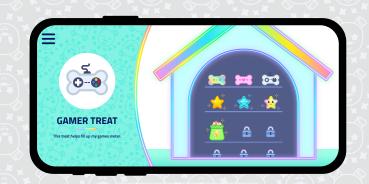

# DOWNLOAD THE DOG-E APP FOR MORE WAYS TO PLAY

MINT A NEW DOG & TAKE THE PERSONALITY QUIZ

**TRACK MY NEEDS** 

**FEED ME TREATS** 

**EARN REWARDS** 

**TEACH ME TRICKS** 

DRAW AND WRITE MESSAGES IN MY TAIL