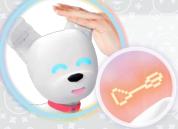

## **PLAY WITH TOY**

Connect magnetic toy to mouth to reveal tail color.

CAUTION: Dog-E will run forward with toy. Place on floor to play.

**PET HEAD** to reveal eye color.

**TOUCH BOTH SIDES AND LIFT** to reveal bark and heart color.

## **CODE BREAKER**

I have a secret mission for you, all you need is the code! Follow the pattern to crack the code!

I use lights and sounds to show a pattern. Use the key to know where to touch. Every round, the pattern gets longer. How long of a code can you break?