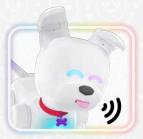

## **PLAY WITH TOY**

Connect magnetic toy to mouth to reveal tail color.

CAUTION: Dog-E will run forward with toy. Place on floor to play.

**PET HEAD** to reveal eye color.

**TOUCH BOTH SIDES AND LIFT** to reveal bark and heart color.

**PRESS NOSE** to reveal paw colors.

SCAN FOR MORE

INFORMATION How To Play Video

**NOTE:** Dog-E's eye shapes, ear colors and ear position will vary. Collar, tag and bone colors will vary. Tag shapes will vary.