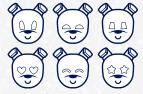

# **ONE IN A MILLION**

Dog-E reveals a one in a million combination of colorful lights. Also, each Dog-E comes with a random combination of features that make it totally unique to you!

1 of 6 Eye Shapes

**PRESS NOSE** to reveal paw colors.

SCAN FOR MORE

INFORMATION How To Play Video

**NOTE:** Dog-E's eye shapes, ear colors and ear position will vary. Collar, tag and bone colors will vary. Tag shapes will vary.