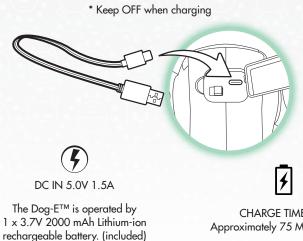

# **CHARGE BATTERY**

CHARGE TIME: Approximately 75 MINUTES

**LED INDICATORS** 