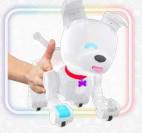

## **PLAY WITH MY TOY**

Pull to walk or play tug of war! I run forward with my magnetic toy. Play on floor, so I don't fall. Pet head while playing with toy to make me run continuously.

Touch sides to switch through games.