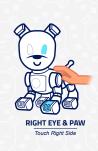

**PRESS NOSE** to reveal paw colors.

SCAN FOR MORE

INFORMATION How To Play Video

**NOTE:** Dog-E's eye shapes, ear colors and ear position will vary. Collar, tag and bone colors will vary. Tag shapes will vary.