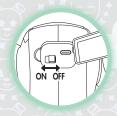

Black, White or Combo Ears

1 of 3 Tongue Colors

1 of 4 Collar Tag Shapes and Colors

1 of 4 Bone Toy Colors

Cut strap on ears.

2 Turn Switch to On.