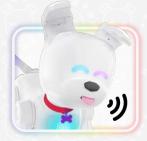

## **iBARK BACK**

In this mode, whenever you talk or make a sound, I bark back. Play a repeat game and hear me respond to you, or hide me somewhere to prank your friends!

Wait for my growl at the start of the game. Then, say something short, medium or long in length, and I bark back.

PET HEAD or PRESS NOSE to exit iBark Back. After 5 mins without input, I will go to sleep.