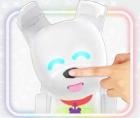

## **PLAY WITH TOY**

Connect magnetic toy to mouth to reveal tail color.

CAUTION: Dog-E will run forward with toy. Place on floor to play.

**PET HEAD** to reveal eye color.

**TOUCH BOTH SIDES AND LIFT** to reveal bark and heart color.

**PRESS NOSE** to reveal paw colors.

SCAN FOR MORE

INFORMATION How To Play Video

**NOTE:** Dog-E's eye shapes, ear colors and ear position will vary. Collar, tag and bone colors will vary. Tag shapes will vary.