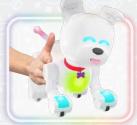

## **PLAY WITH MY TOY**

Pull to walk or play tug of war! I run forward with my magnetic toy. Play on floor, so I don't fall. Pet head while playing with toy to make me run continuously.

Touch sides to switch through games.