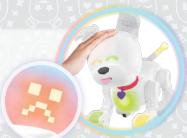

## **PLAY WITH TOY**

Connect magnetic toy to mouth to reveal tail color.

CAUTION: Dog-E will run forward with toy. Place on floor to play.

**PET HEAD** to reveal eye color.

**TOUCH BOTH SIDES AND LIFT** to reveal bark and heart color.

## **POOP**

When I need to go, I poop and pee on my own. Hear the silly sounds and see icon in my tail.

Pet my head in the center front between my ears when I need love. I make sweet loving sounds.