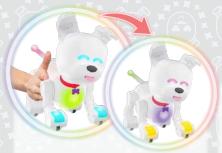

## **PLAY WITH TOY**

Connect magnetic toy to mouth to reveal tail color.

CAUTION: Dog-E will run forward with toy. Place on floor to play.

**PET HEAD** to reveal eye color.

**TOUCH BOTH SIDES AND LIFT** to reveal bark and heart color.

## **PLAY WITH MY TOY**

Pull to walk or play tug of war! I run forward with my magnetic toy. Play on floor, so I don't fall. Pet head while playing with toy to make me run continuously.

Touch sides to switch through games.