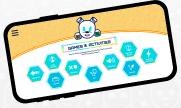

# DOWNLOAD THE DOG-E APP FOR MORE WAYS TO PLAY

MINT A NEW DOG & TAKE THE PERSONALITY QUIZ

**TRACK MY NEEDS** 

**FEED ME TREATS** 

**EARN REWARDS** 

**TEACH ME TRICKS** 

DRAW AND WRITE MESSAGES IN MY TAIL