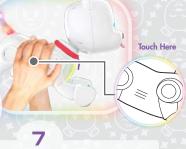

**PRESS NOSE** to reveal paw colors.

SCAN FOR MORE

INFORMATION How To Play Video

**NOTE:** Dog-E's eye shapes, ear colors and ear position will vary. Collar, tag and bone colors will vary. Tag shapes will vary.