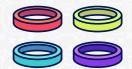

Black, White or Combo Ears

1 of 3 Tongue Colors

1 of 4 Collar Tag Shapes and Colors

1 of 4 Bone Toy Colors

Cut strap on ears.

2 Turn Switch to On.

**PRESS NOSE** to reveal paw colors.

SCAN FOR MORE

INFORMATION How To Play Video

**NOTE:** Dog-E's eye shapes, ear colors and ear position will vary. Collar, tag and bone colors will vary. Tag shapes will vary.