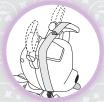

Black, White or Combo Ears

1 of 3 Tongue Colors

1 of 4 Collar Tag Shapes and Colors

1 of 4 Bone Toy Colors

Cut strap on ears.

2 Turn Switch to On.