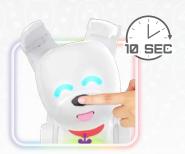

**ULTIMATE NOSE BOOP** 

How fast is your nose boop? Press my nose as many times as you can in 10 seconds!

I turn red as I count down to start.
When I turn green at the end of the countdown GO!

Press my nose as fast as you can for 10 seconds! My tail will light up, showing your progress!