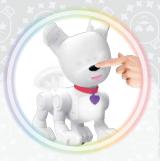

**PRESS NOSE** to reveal paw colors.

SCAN FOR MORE

INFORMATION How To Play Video

**NOTE:** Dog-E's eye shapes, ear colors and ear position will vary. Collar, tag and bone colors will vary. Tag shapes will vary.

## **PLAY WITH TOY**

Connect magnetic toy to mouth to reveal tail color.

CAUTION: Dog-E will run forward with toy. Place on floor to play.

**PET HEAD** to reveal eye color.

**TOUCH BOTH SIDES AND LIFT** to reveal bark and heart color.